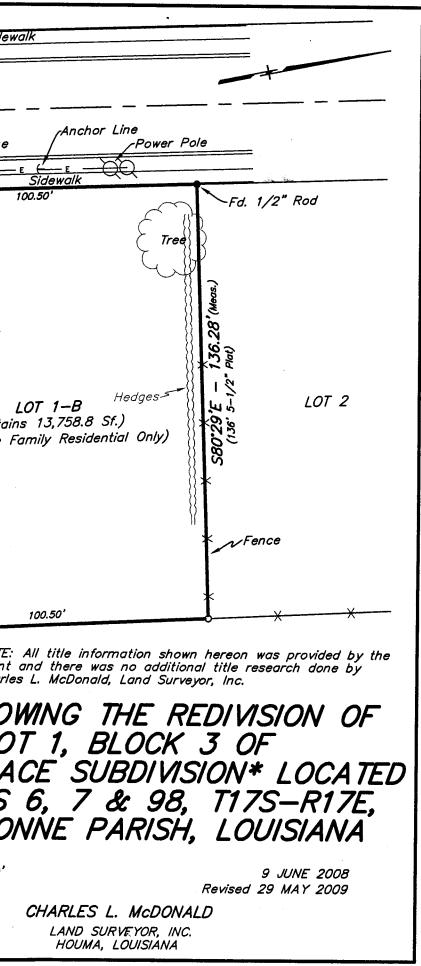

- b) Public Hearing
- c) Consider Approval of Said Application

| 3. | a) | Subdivision:          | Redivision of Lot 1, Block 3 of Daigle Place Subdivision |
|----|----|-----------------------|----------------------------------------------------------|
|    |    | Approval Requested:   | Process D, Minor Subdivision                             |
|    |    | Location:             | Sections 6, 7, & 98, T17S-R17E, Terrebonne Parish, LA    |
|    |    | Government Districts: | Council District 5 / City of Houma Fire District         |
|    |    | Developer:            | Brad Doyle                                               |
|    |    | Surveyor:             | Charles L. McDonald Land Surveyors, Inc.                 |