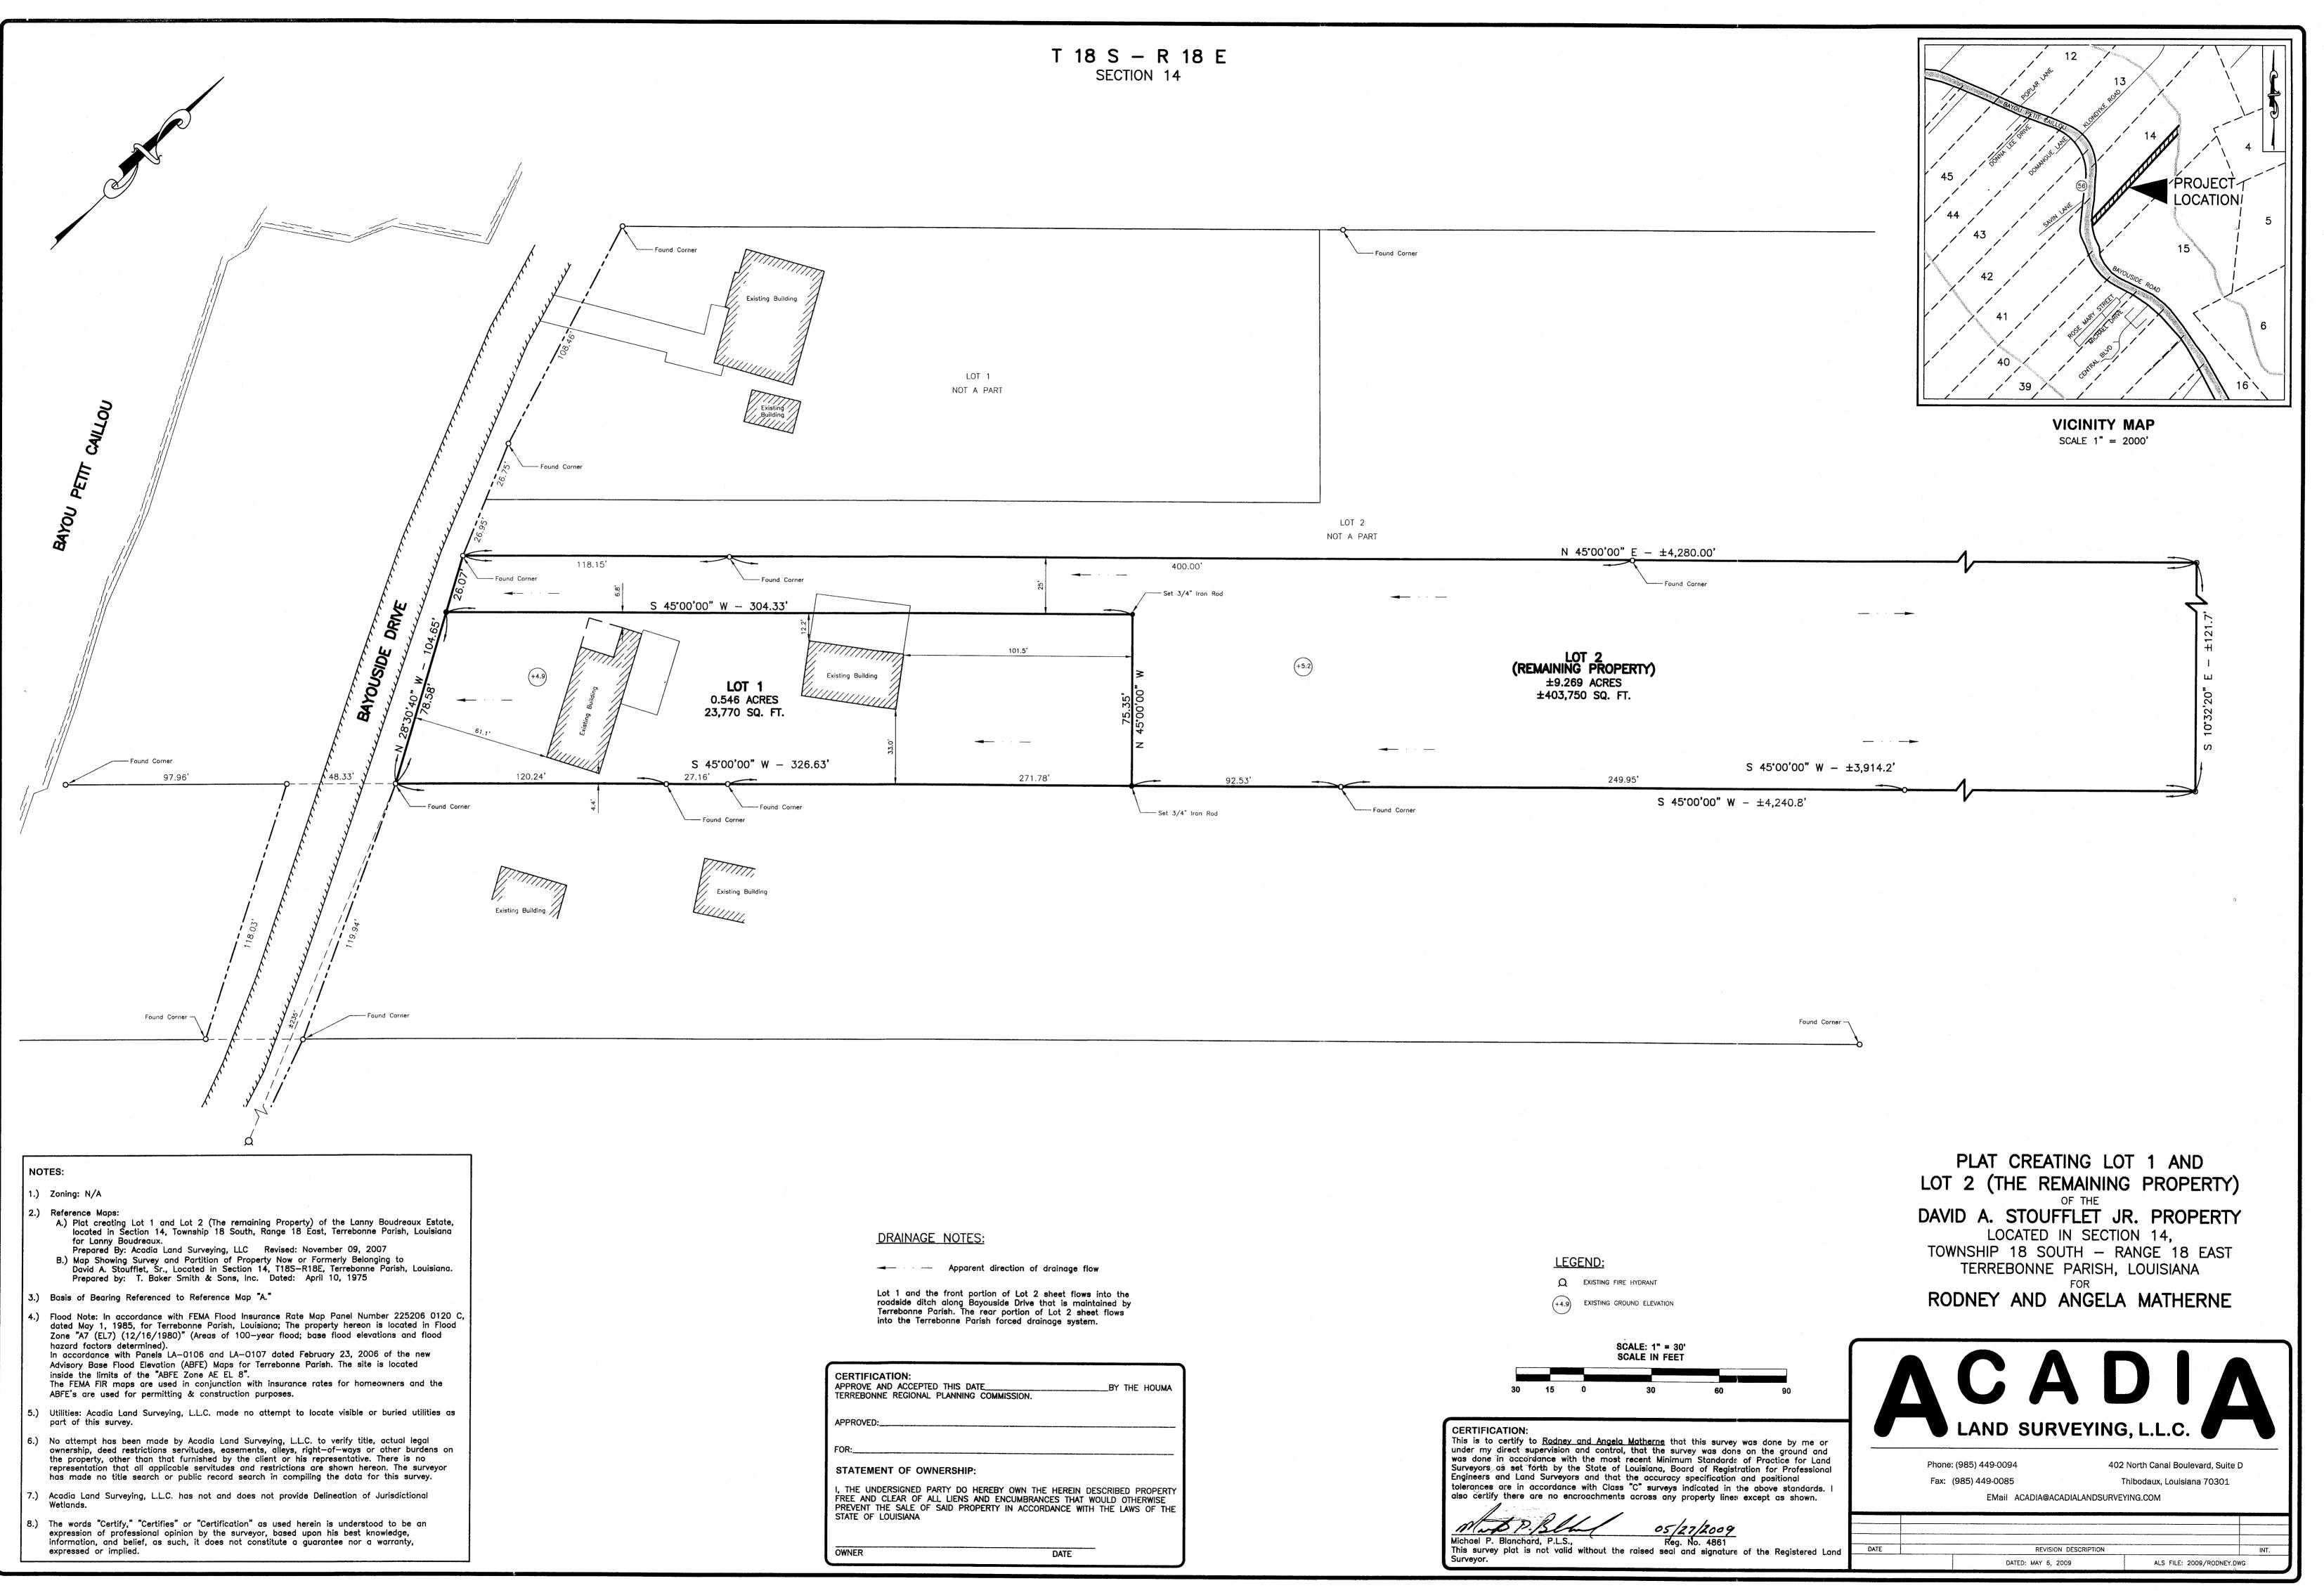

### F. APPLICATIONS:

1. a) Subdivision:

|                       | <u>Property</u>                                   |
|-----------------------|---------------------------------------------------|
| Approval Requested:   | Process D, Minor Subdivision                      |
| Location:             | Section 14, T18S-R18E, Terrebonne Parish, LA      |
| Government Districts: | Council District 8 / Little Caillou Fire District |
| Developer:            | David A. Stoufflet, Jr.                           |
| Surveyor:             | Acadia Land Surveying, L.L.C.                     |

Plat creating Lot 1 & Lot 2 (remaining property) of David A. Stoufflet, Jr.

- b) Public Hearing
- c) Consider Approval of Said Application

| 2. | a) | Subdivision:          | <u>Four Seasons Mobile Home Park</u>         |
|----|----|-----------------------|----------------------------------------------|
|    |    | Approval Requested:   | Process B, Mobile Home Park                  |
|    |    | Location:             | Section 9, T16S-R17E, Terrebonne Parish, LA  |
|    |    | Government Districts: | Council District 4 / Bayou CaneFire District |
|    |    | Developer:            | <u>Kevin &amp; Jenny Do</u>                  |
|    |    | Surveyor:             | Charles L. McDonald Land Surveyors, Inc.     |