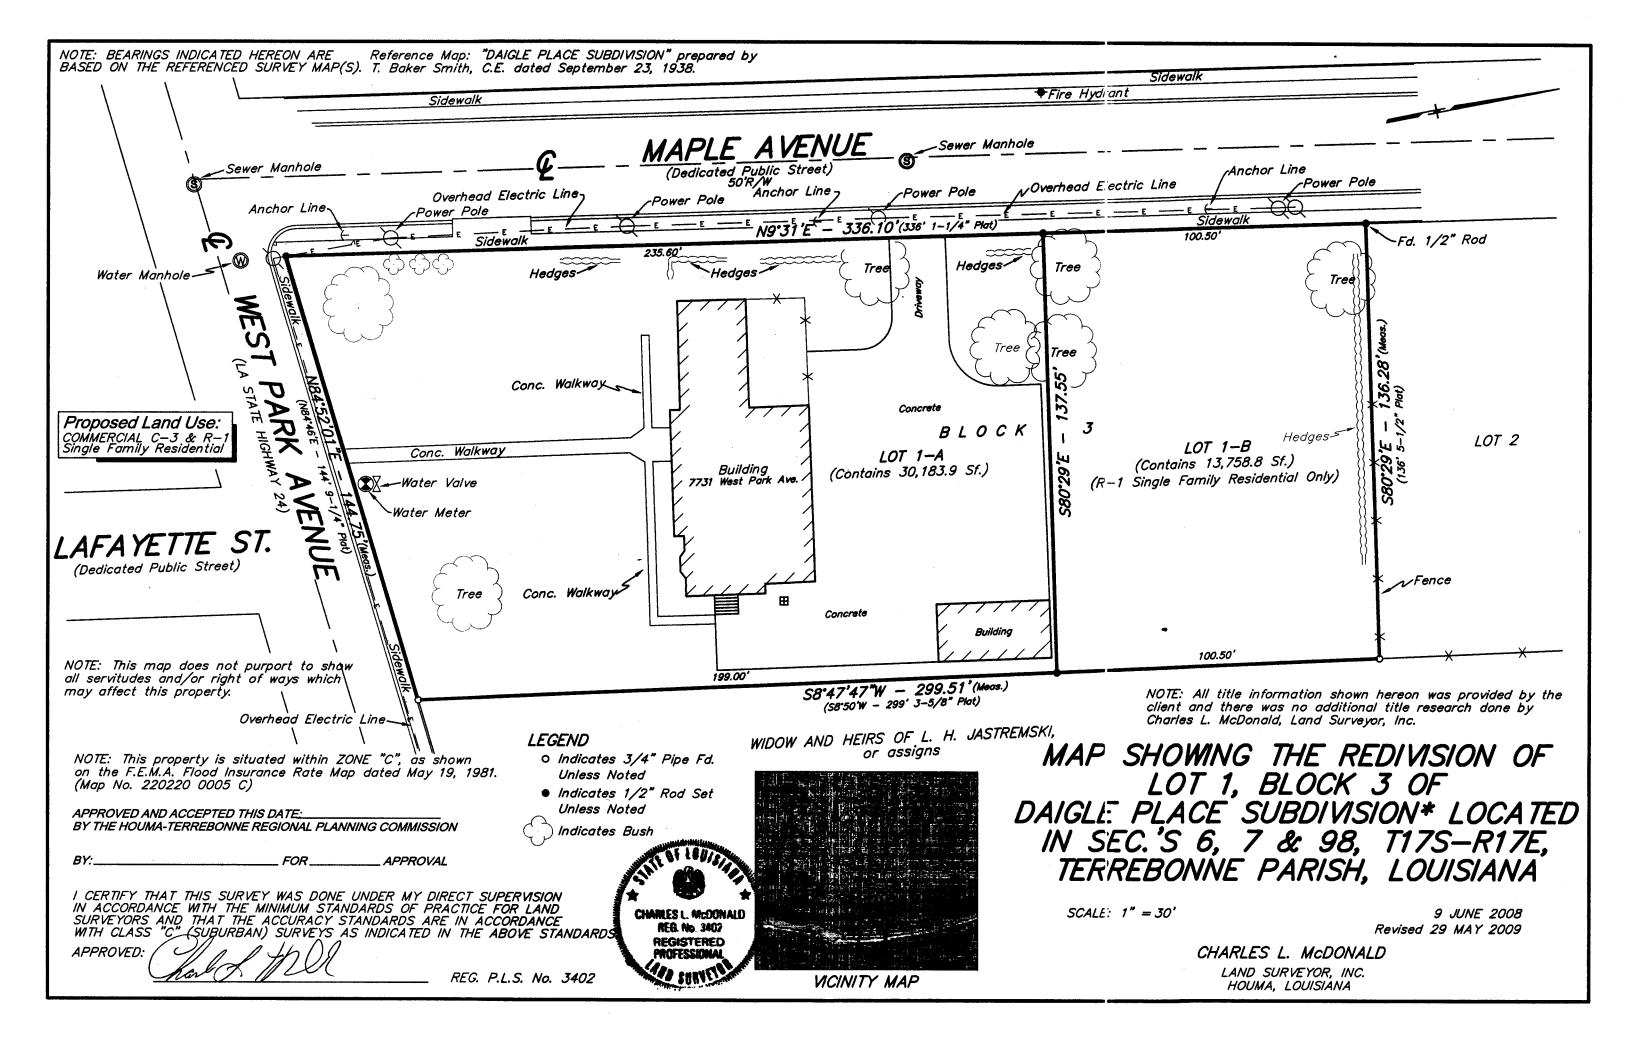

- b) Public Hearing
- c) Consider Approval of Said Application

| 3. | a) | Subdivision:          | Redivision of Lot 1, Block 3 of Daigle Place Subdivision |
|----|----|-----------------------|----------------------------------------------------------|
|    |    | Approval Requested:   | Process D, Minor Subdivision                             |
|    |    | Location:             | Sections 6, 7, & 98, T17S-R17E, Terrebonne Parish, LA    |
|    |    | Government Districts: | Council District 5 / City of Houma Fire District         |
|    |    | Developer:            | Brad Doyle                                               |
|    |    | Surveyor:             | Charles L. McDonald Land Surveyors, Inc.                 |

### PLEASE COMPLETE THE FOLLOWING -- NO APPLICATION ACCEPTED UNLESS COMPLETE

| Date:                               | Na general antara age   |                                                              |                                                                                                                 |
|-------------------------------------|-------------------------|--------------------------------------------------------------|-----------------------------------------------------------------------------------------------------------------|
| Brad Doyle - Doyle 1                | Properties, Inc.        |                                                              |                                                                                                                 |
| Applicant's Name                    |                         | n - An de anna an an Anna an Anna Anna Anna Anna             | n an faith an an ann an ann an ann ann ann ann an                                                               |
| 7731 Park Avenue                    | Houma                   | LA                                                           | 703604                                                                                                          |
| Address                             | City                    | State                                                        | Zip                                                                                                             |
| 985-868-7575                        | (985)                   | ) 209-284                                                    | 6                                                                                                               |
| Telephone Number (Home) Office      | e ( <del>Wor</del>      | <b>k</b> ) Cell                                              | , , , , , , , , , , , , , , , , , , ,                                                                           |
| 100%                                |                         |                                                              |                                                                                                                 |
| Interest in Ownership (Owner, etc.) |                         | a " a freit direit de la fait, direit par anna an amparte de |                                                                                                                 |
| 7731 Park Avenue                    | Houma, LA 70            | 364 / Lot 1-                                                 | -B, Block 3                                                                                                     |
| Address of Property to be Rezoned & | & Description (Lot, Blo | ck, Subdivision)                                             | in element and a second sec |
| of Daigle Place Jubdivi             | sion Located in 3       | iec.'s 6,7 2,0                                               | 78, TITS-RITE                                                                                                   |
| Zoning Classification Request:      |                         |                                                              |                                                                                                                 |
| From: C-3                           | To: R-                  | 1                                                            |                                                                                                                 |
| Previous Zoning History:            |                         | No                                                           | Yes                                                                                                             |
| If Yes, Date of Last Application:   |                         |                                                              |                                                                                                                 |