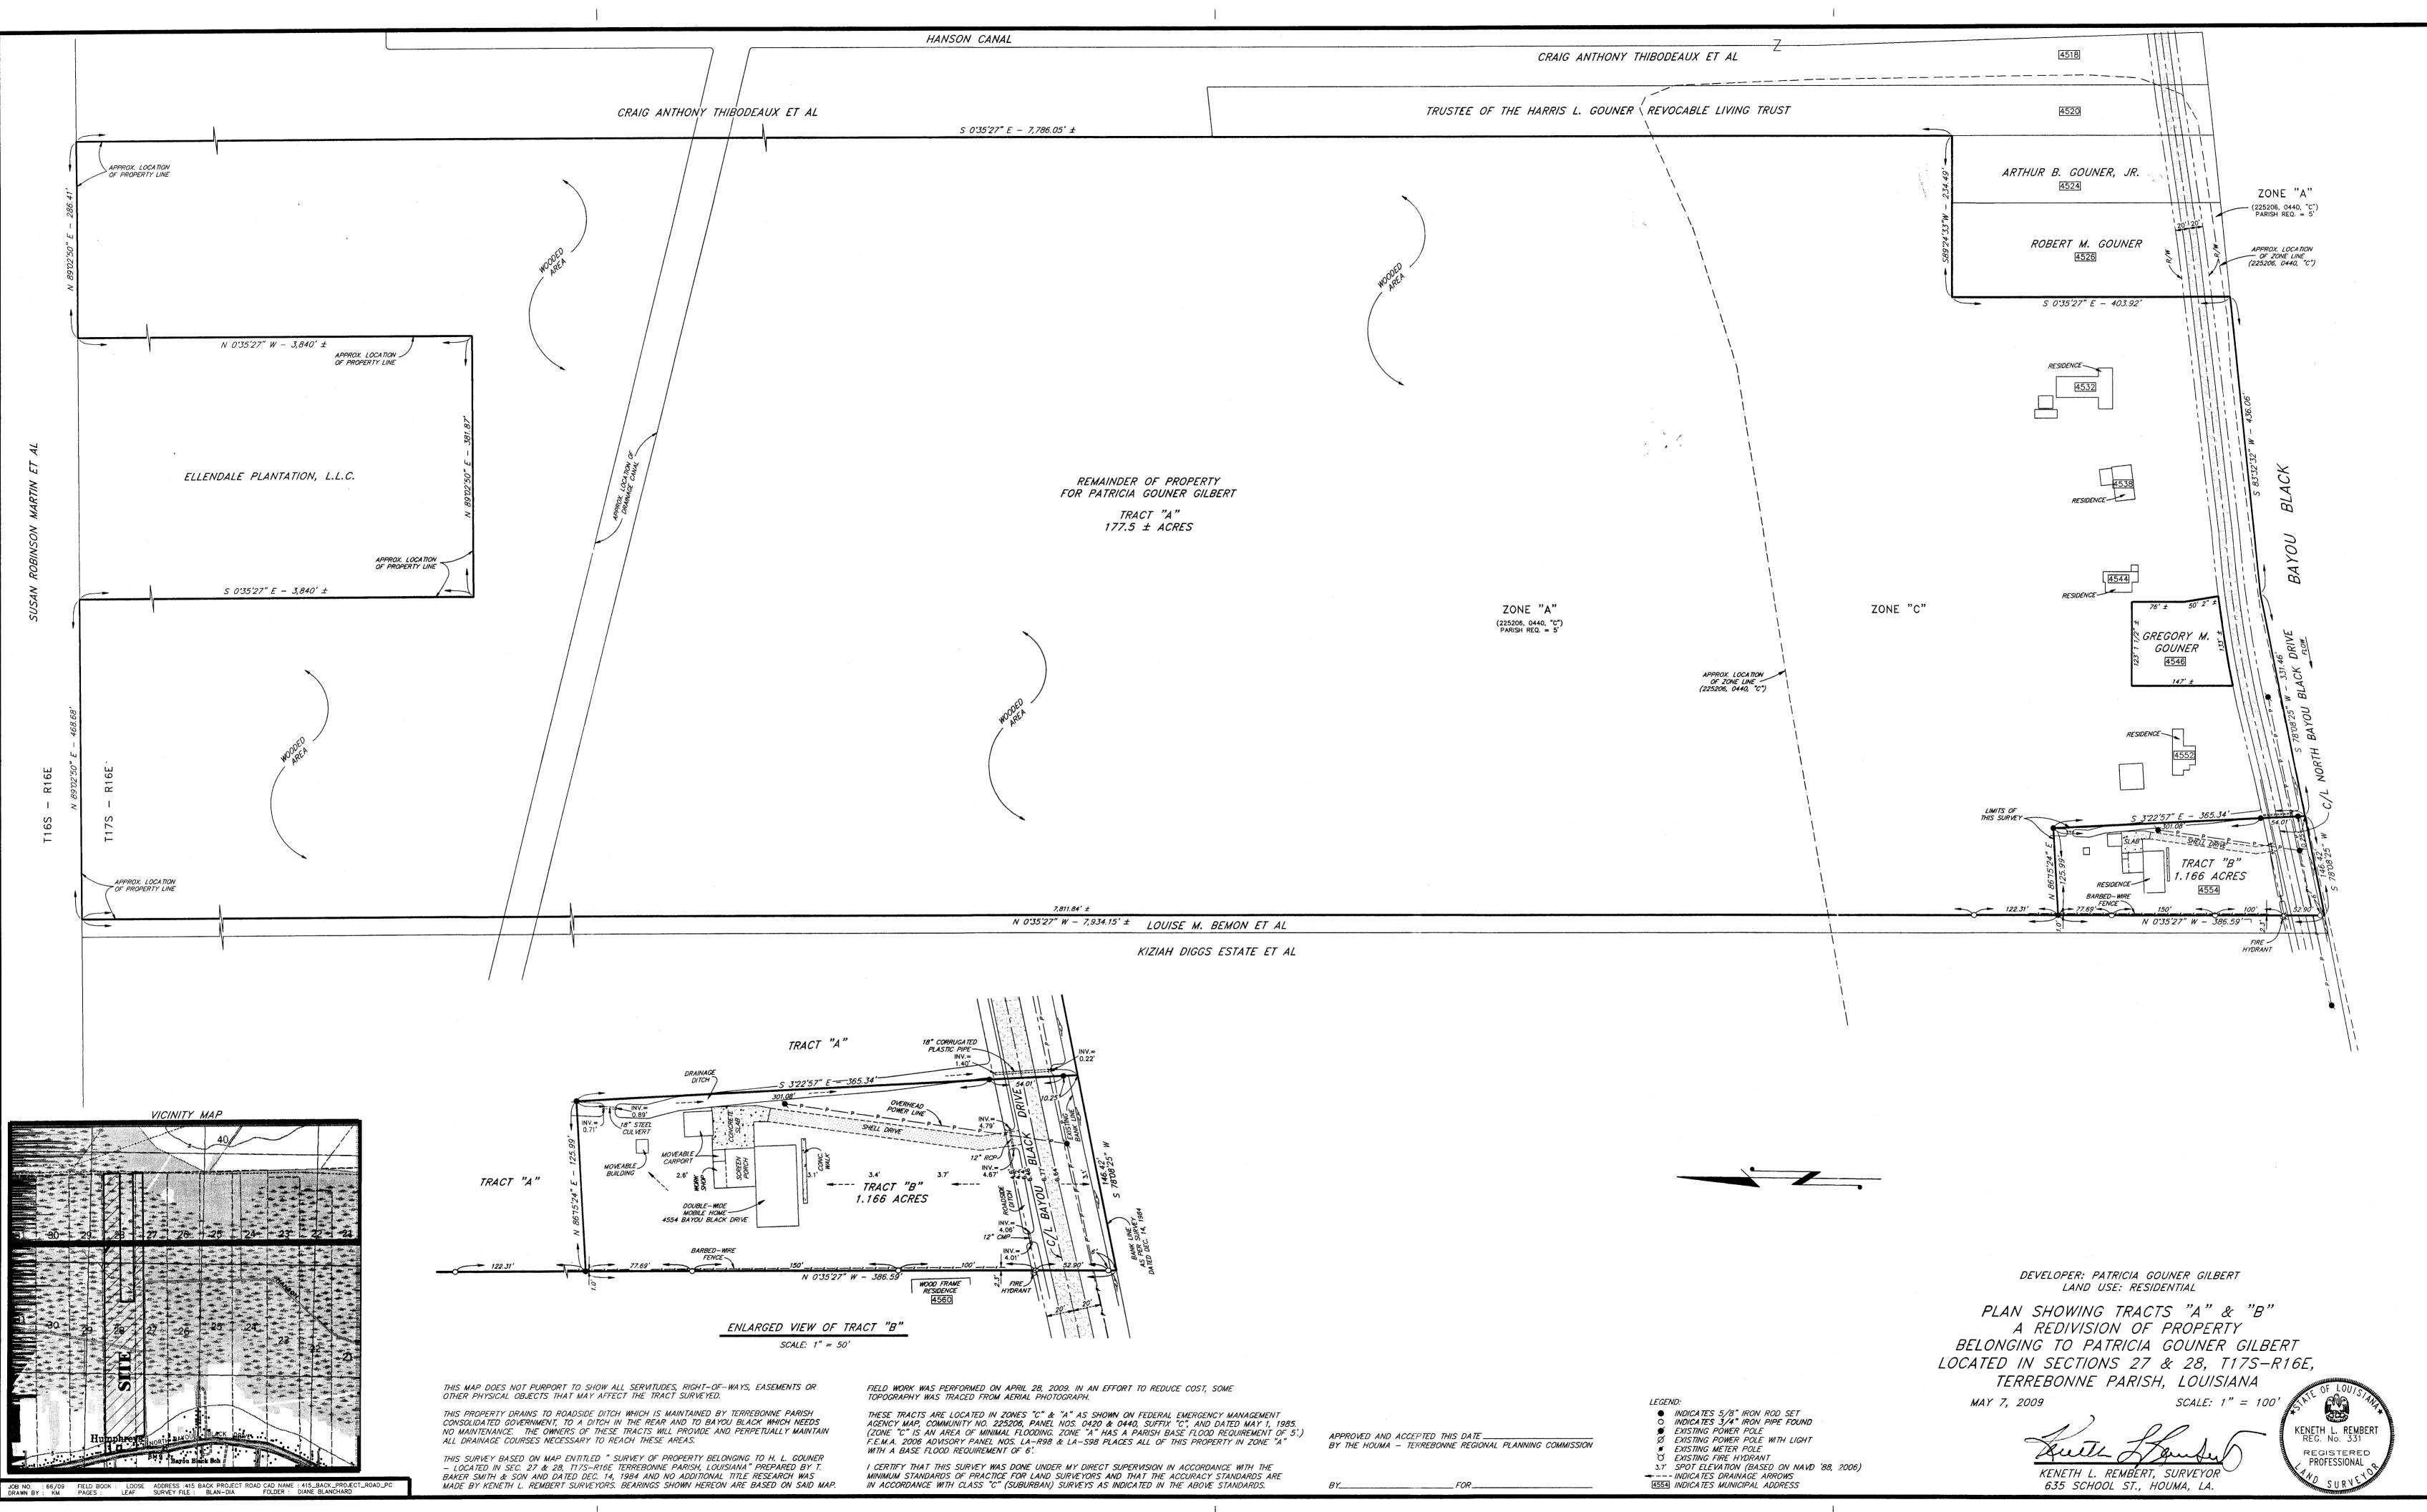

- b) Public Hearing
- c) Consider Approval of Said Application
- 4. a) Subdivision:

| Subdivision:          | Plan showing Tracts "A" & "B", A Redivision of Property belonging to |
|-----------------------|----------------------------------------------------------------------|
|                       | <u>Patricia Gouner Gilbert</u>                                       |
| Approval Requested:   | Process D, Minor Subdivision                                         |
| Location:             | Sections 27 & 28, T17S-R16S, Terrebonne Parish, LA                   |
| Government Districts: | Council District 2 / Bayou Black Fire District                       |
| Developer:            | Patricia Gouner Gilbert                                              |
| Surveyor:             | Keneth L. Rembert Land Surveyors                                     |
|                       |                                                                      |