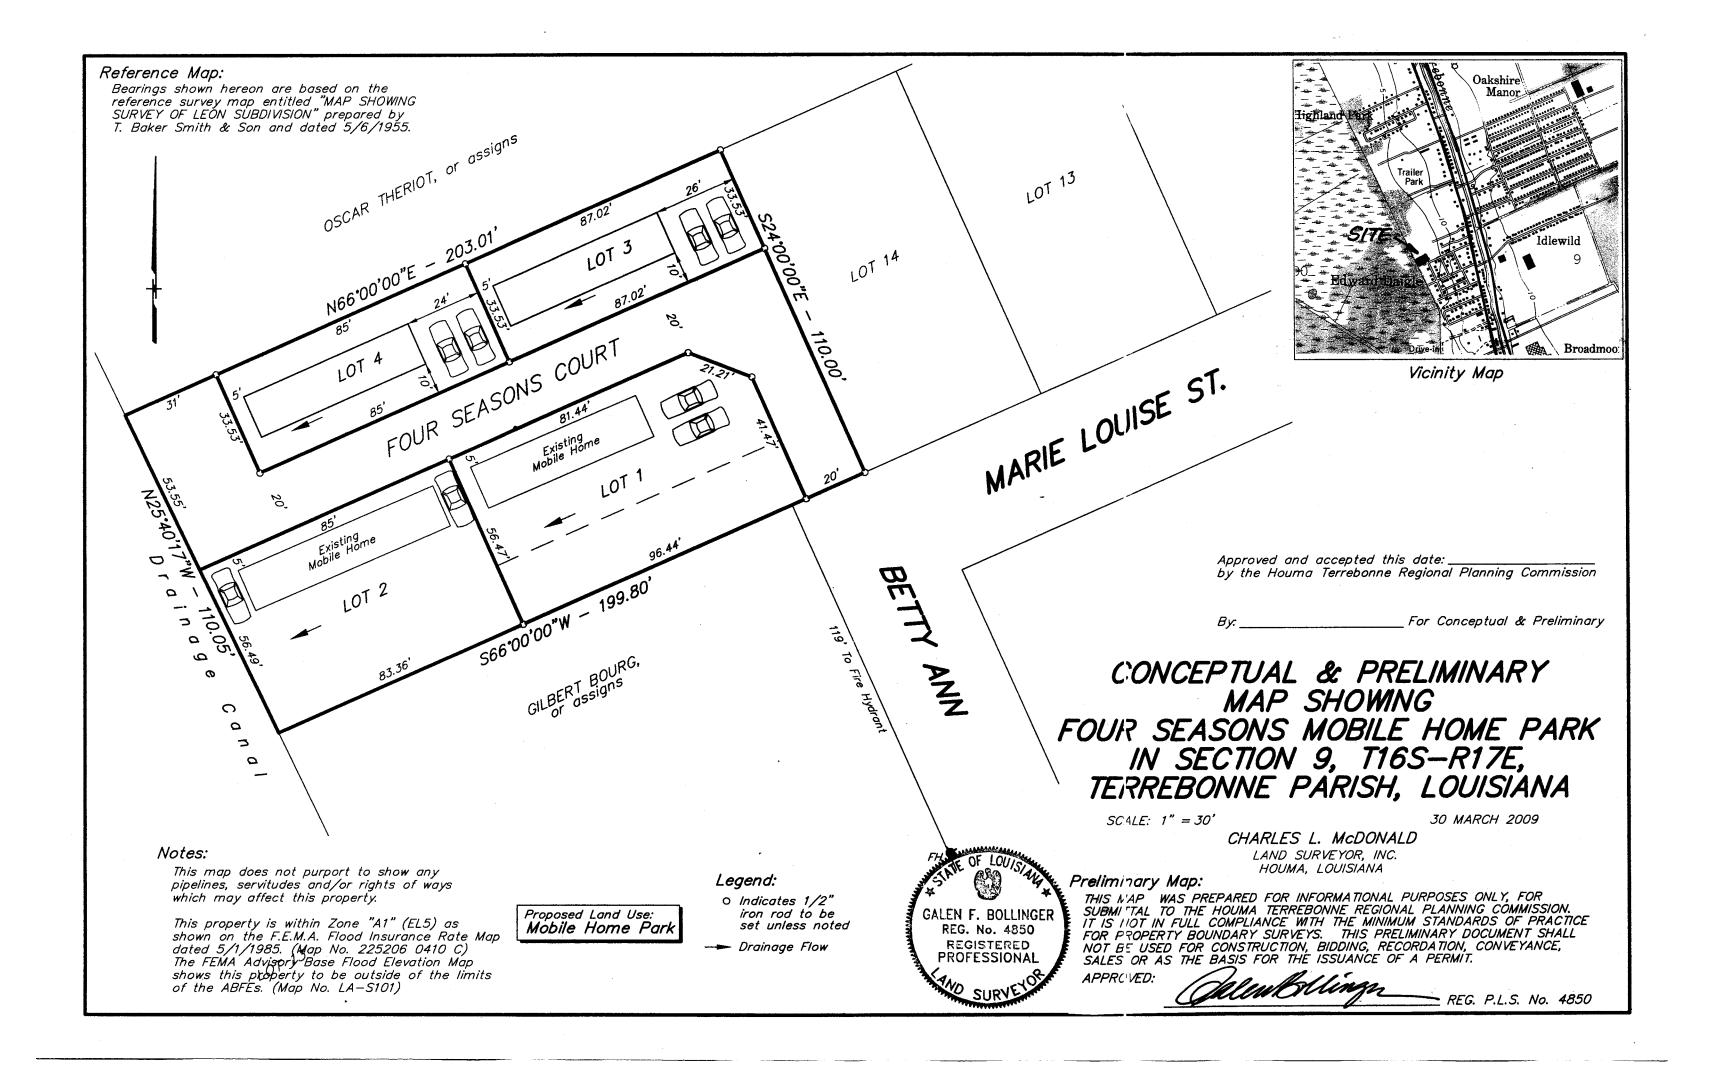

Plat creating Lot 1 & Lot 2 (remaining property) of David A. Stoufflet, Jr.

- b) Public Hearing
- c) Consider Approval of Said Application

| 2. | a) | Subdivision:          | <u>Four Seasons Mobile Home Park</u>         |
|----|----|-----------------------|----------------------------------------------|
|    |    | Approval Requested:   | Process B, Mobile Home Park                  |
|    |    | Location:             | Section 9, T16S-R17E, Terrebonne Parish, LA  |
|    |    | Government Districts: | Council District 4 / Bayou CaneFire District |
|    |    | Developer:            | <u>Kevin &amp; Jenny Do</u>                  |
|    |    | Surveyor:             | Charles L. McDonald Land Surveyors, Inc.     |

- b) Public Hearing
- c) Consider Approval of Said Application

| 3. | a) | Subdivision:          | Redivision of Lot 1, Block 3 of Daigle Place Subdivision |
|----|----|-----------------------|----------------------------------------------------------|
|    |    | Approval Requested:   | Process D, Minor Subdivision                             |
|    |    | Location:             | Sections 6, 7, & 98, T17S-R17E, Terrebonne Parish, LA    |
|    |    | Government Districts: | Council District 5 / City of Houma Fire District         |
|    |    | Developer:            | Brad Doyle                                               |
|    |    | Surveyor:             | Charles L. McDonald Land Surveyors, Inc.                 |