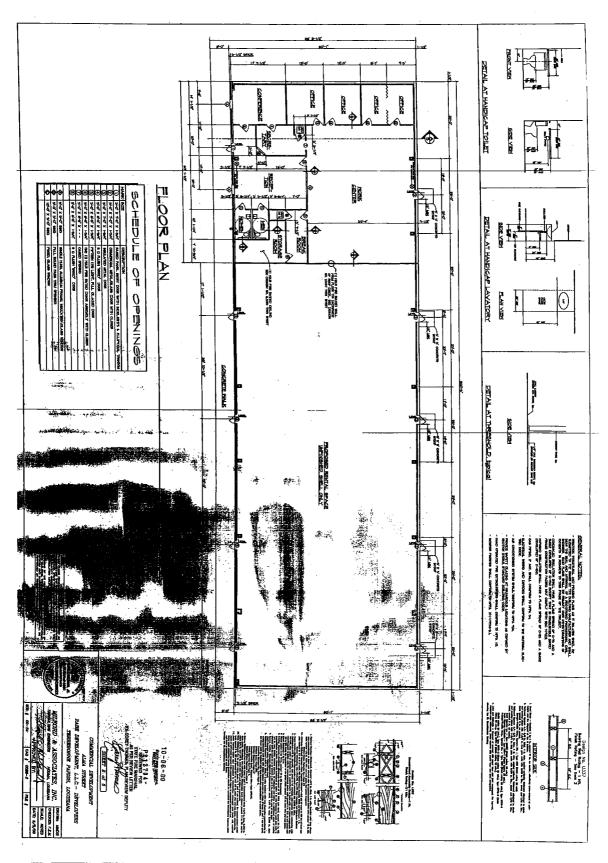

- b) Public Hearing
- c) Consider Approval of Said Application

| 3. | a) | Subdivision:          | Redivision of Lot 1, Block 3 of Daigle Place Subdivision |
|----|----|-----------------------|----------------------------------------------------------|
|    |    | Approval Requested:   | Process D, Minor Subdivision                             |
|    |    | Location:             | Sections 6, 7, & 98, T17S-R17E, Terrebonne Parish, LA    |
|    |    | Government Districts: | Council District 5 / City of Houma Fire District         |
|    |    | Developer:            | Brad Doyle                                               |
|    |    | Surveyor:             | Charles L. McDonald Land Surveyors, Inc.                 |